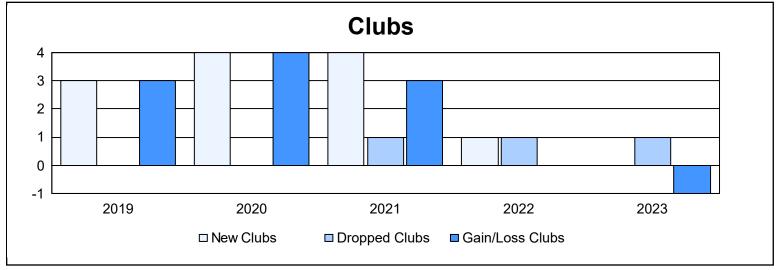

District D 4 As of June 2023 Cumulative

| Year      | New<br>Clubs | Dropped<br>Clubs | Gain/<br>Loss<br>Clubs | New<br>Members | Charter<br>Members | Reinstate<br>Members | Transfer<br>Members | Total<br>Member<br>Added | Total<br>Members<br>Dropped | Gain/<br>Loss<br>Members |
|-----------|--------------|------------------|------------------------|----------------|--------------------|----------------------|---------------------|--------------------------|-----------------------------|--------------------------|
| 2018-2019 | 3            | 0                | 3                      | 178            | 72                 | 3                    | 0                   | 253                      | 353                         | -100                     |
| 2019-2020 | 4            | 0                | 4                      | 189            | 133                | 15                   | 4                   | 341                      | 307                         | 34                       |
| 2020-2021 | 4            | 1                | 3                      | 336            | 128                | 12                   | 3                   | 479                      | 344                         | 135                      |
| 2021-2022 | 1            | 1                | 0                      | 288            | 47                 | 20                   | 5                   | 360                      | 384                         | -24                      |
| 2022-2023 | 0            | 1                | -1                     | 172            | 5                  | 9                    | 6                   | 192                      | 344                         | -152                     |
| Average   | 2            | 1                | 2                      | 233            | 77                 | 12                   | 4                   | 325                      | 346                         | -21                      |